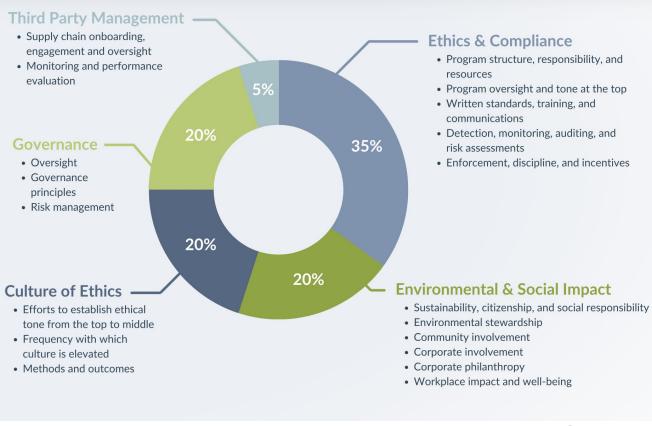

# University of Maryland Project Management Symposium



#### What's Your Integrity Quotient?

Jocelyn S. Davis

president & Co-founder, Nelson Hart LLC



This session will be recorded.

#### **Project Management Symposium**

# What's Your Integrity Quotient?

Jocelyn S. Davis Adjunct Instructor









### Framed by Two Stories













# Why It Matters...

Trust

Decision rules are clear-ish

Cost to businesses – the 10 largest...





# How Are You Doing?

#### Well?





### Obstacles to Higher IQ2

- Lack of confidence, knowledge of own values
- Feels judgy
- Everyone else does it
- I have to fit in with my organization's values
- False dichotomy conviction
- Lack of process knowledge





#### Enablers of Higher IQ2

- Talk about values
- Stories
- Acknowledging the difficulties
- Disable false dichotomy thinking
- Model values-based decision-making
- Reward & recognize values-based decision-making





# Competing Values: Thought Experiment

Story #1 – Man comes to the door, hide me

Story #2 – pursued by man who says he hurt his child

Story #3 – the child is a 10-year-old girl

Story #4 – who is in the hospita